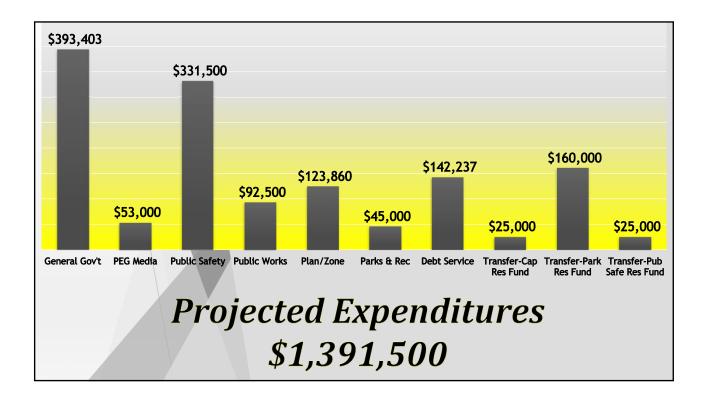

Proposed Annual Budget Ordinance For the Fiscal Year July 1, 2019 to June 30, 2020

| General Fund Expenditures:                                                          | Amount          |
|-------------------------------------------------------------------------------------|-----------------|
| Insurance - Property & Liability<br>Capital Outlay<br><u>Total Public Buildings</u> | 800<br>         |
| Total Fublic Buildings                                                              | 49,550          |
| Video Programming                                                                   |                 |
| PEG Media - EWTV                                                                    | 53,000          |
| Total General Government                                                            | 446,403         |
| Public Safety                                                                       |                 |
| Law Enforcement                                                                     |                 |
| Contracted Services - Town of Clayton                                               | 2,500           |
| Law Enforcement Designation                                                         |                 |
| Total Law Enforcement                                                               | 2,500           |
| Animal Control                                                                      |                 |
| Supplies                                                                            | 500             |
| Training & Meetings                                                                 | 500             |
| Contracted Services - Town of Clayton                                               | 3,000           |
| Total Animal Control                                                                | 4,000           |
| Fire Department                                                                     |                 |
| Archer Lodge Volunteer Fire Department                                              | 325,000         |
| Total Fire Department                                                               | 325,000         |
| Total Public Safety                                                                 | 331,500         |
| Public Works                                                                        |                 |
| Streets                                                                             |                 |
| Street lights                                                                       | 8,000           |
| Contracted Services<br>Repairs & Maintenance - Streets                              | 48,000<br>5,000 |
| Repairs & Maintenance Streets                                                       | 5,000           |

Proposed Annual Budget Ordinance For the Fiscal Year July 1, 2019 to June 30, 2020

| General Fund Expenditures:                          | Amount    |
|-----------------------------------------------------|-----------|
| Road Signs/Banners                                  | 19,000    |
| Installation of Street Lights                       | 2,500     |
| Capital Outlay                                      | 10,000    |
| 1 2                                                 |           |
| Total Public Works                                  | 92,500    |
| Planning & Zoning                                   |           |
| Salaries                                            | \$ 55,570 |
| FICA Taxes                                          | 4,500     |
| Retirement - NCLGERS                                | 1,600     |
| Medical/Dental/Vision insurance                     | 3,390     |
| NC 401-K                                            | 850       |
| Unemployment Taxes                                  | 100       |
| Short Term Disability                               | 70        |
| Life Insurance                                      | 95        |
| Professional Fees                                   | 2,000     |
| Supplies                                            | 1,000     |
| Gasoline                                            | 500       |
| Vehicle Maintenance                                 | 200       |
| Travel                                              | 300       |
| Training and Meetings                               | 1,000     |
| Postage                                             | 100       |
| Contracted Services (N-Focus)                       | 48,500    |
| Code Enforcement services                           | 1,000     |
| Legal Advertising                                   | 600       |
| Dues & Subscriptions                                | 320       |
| Insurance - Workers compensation                    | 115       |
| Registering Documents @ Courthouse                  | 50        |
| Small Equipment / Furnishings                       | 2,000     |
| Total Planning and Zoning                           | 123,860   |
| Cultural and Recreation                             |           |
| Parks and Recreation                                |           |
| Professional Services (Architect & Design Fees)     | \$ 5,000  |
| Contracted Services (Archer Lodge Community Center) | 40,000    |
| Total Parks and Recreation                          | 45,000    |
|                                                     |           |

#### Expenditures

| General Fund Expenditures:         |               |         | Amount    |
|------------------------------------|---------------|---------|-----------|
| Debt Service                       |               |         |           |
| Principal - Town Hall              | \$<br>267,000 | Balance | 33,334    |
| Principal - Park Land              | \$<br>400,000 | Balance | 50,001    |
| Principal - Expansion of Town Hall | \$<br>405,000 | Balance | 27,001    |
| Interest - Town Hall               |               |         | 9,094     |
| Interest - Park Land               |               |         | 16,001    |
| Interest - Expansion Town Hall     |               |         | 6,806     |
| Total Debt Service                 |               |         | 142,237   |
| Total Expenditures                 |               |         | 1,181,500 |

#### Interfund Transfers

| Transfer to Capital Reserve Fund 30        | 25,000              |
|--------------------------------------------|---------------------|
| Transfer to Park Reserve Fund 31           | 160,000             |
| Transfer to Public Safety Reserve Fund 32  | 25,000              |
| Transfer to Capital Project Fund 40        |                     |
| Total Interfund Transfers                  | 210,000             |
| ansfer to Fund Balance Reserves            | <del>_</del>        |
| Total Interfund Transfers                  | 210,000             |
| Total Expenditures and Interfund Transfers | <u>\$ 1,391,500</u> |