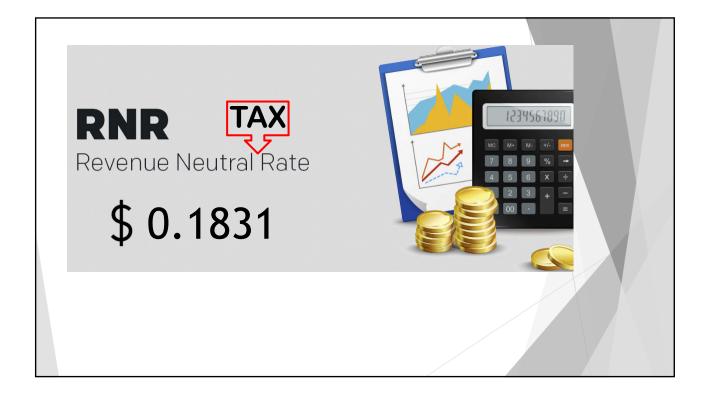

Additionally, when the County conducts a general revaluation of real property, that year's budget must include a statement of the **revenue-neutral property tax rate** for comparison purposes. Please note that the revenue-neutral property tax rate is the rate that is estimated to produce revenue for the next fiscal year that is equal to the revenue that would have been produced for the nest fiscal year by the current tax rate if no revaluation had occurred. With an average adjusted growth rate of 2.58% for the Town of Archer Lodge, the revenue-

neutral property tax rate would be \$0.1831 / \$100 value. However, due to the uncertainty of the actual revenue increase, the proposed fiscal year 2019-2020 budget reflects the Town's current tax rate of \$0.22 / \$100 value.

#### FY 2019~2020

Pursuant to G.S. 159-8 thru G.S. 159-17, be it ordained by the Town Council of the Town of Archer Lodge that: (1) Departmental Expenditures for the Fiscal Year shall not exceed the estimated departmental totals as depicted on the following page, the total being **\$1,391,500**; and (2) Revenues for Fiscal Year 2019~2020 shall equal total Expenditures; and (3) Revenues from the Ad Valorem Property Tax shall be levied in the amount of **\$0.22** per \$100 evaluation; and (4) Due to 2019 being a Tax Revaluation Year for Johnston County, the Revenue Neutral Tax Rate adjusted for growth would be \$0.18 for the Town of Archer Lodge and is provided for comparison purposes only.