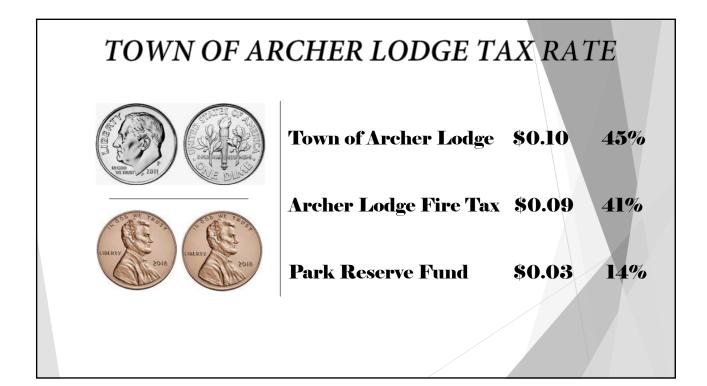

#### **EXPENDITURES**

- Due to the anticipated \$811,000 in revenues noted above, the Fire District Tax portion of the Archer Lodge Tax Rate (\$0.09 / \$0.22) will result in the Archer Lodge Fire Department receiving approximately \$325,000
- Salary increases for the Mayor, Mayor Pro Tem and Town Council Members
- Salary increases for both the Planning Board and the Board of Adjustment members for meetings attended during the fiscal year
- Cost of living increases that become effective July 1, 2019, as well as potential performance-based merit increases that become effective January 1, 2020 for Archer Lodge employees
- Town's 10<sup>th</sup> Year Anniversary Celebration