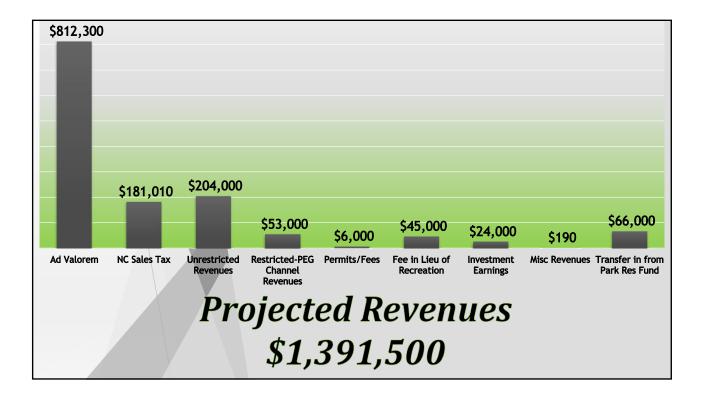

#### Revenues

|                                               | Amount              |
|-----------------------------------------------|---------------------|
| General Fund Revenues:                        |                     |
| Ad-Valorem Property Taxes                     |                     |
| Real and Personal Property Current Year Levy  | \$ 716,000          |
| Motor Vehicles Current Year Levy              | 95,000              |
| Prior Year Collections                        | -                   |
| Penalties and Interest                        | 1,300               |
| Total Ad-Valorem Property Taxes               | 812,300             |
| State Sales Tax Distributions                 | 181,010             |
| Unrestricted Intergovernmental Revenues       |                     |
| Franchise Taxes                               | 158,000             |
| Alcohol Beverage Tax                          | 20,000              |
| Johnston County ABC Profits                   | 26,000              |
| Total Unrestricted Intergovernmental Revenues | 204,000             |
| Restricted Intergovernmental Revenues         |                     |
| PEG Media                                     | 53,000              |
| Total Restricted Intergovernmental Revenues   | 53,000              |
| Permits and Fees                              | 6,000               |
| Fee in Lieu of Recreation                     | 45,000              |
| Miscellaneous Revenues                        | 190                 |
| Investment Earnings                           | 24,000              |
| Transfer in from Park Reserve Fund            | 66,000              |
| Fund Balance Appropriated                     |                     |
| Total Revenues                                | <u>\$ 1,391,500</u> |